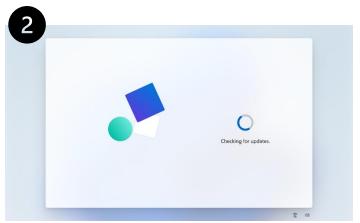

## **INITIAL WINDOWS DEVICE SETTUP**

Log onto a personal wireless network if not at a school

Updates may install after connecting to wireless network.

Device may also restart a few times.

For Students who are logging on please use the following email format:

{studentIDNumber}@student.osceolaschools.net

## Example:

555555@student.osceolaschools.net