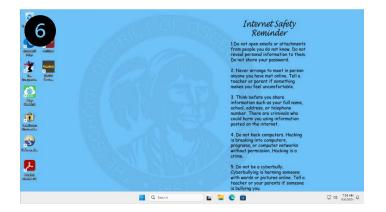

The device is now ready to be used.

Any missing apps will continue to install in the background