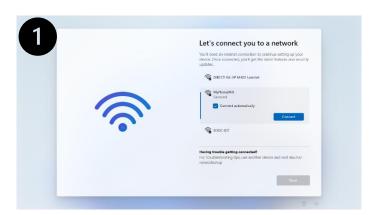

## **INITIAL WINDOWS DEVICE SETTUP**

Log onto a personal wireless network if not at a school

Updates may install after connecting to wireless network.

Device may also restart a few times.

For Students who are logging on please use the following email format: