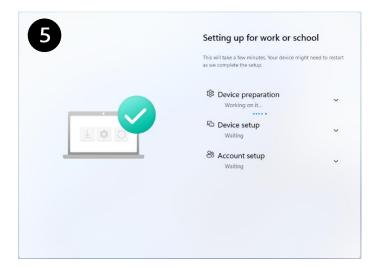

## The School District of Osceola County, Florida Technology Services Department

**Every Child, Every Chance, Every Day** 

**Enter your current Password** 

Device will auto-configure

Standard Student Desktop.