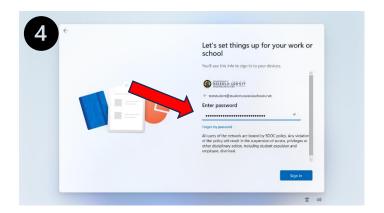

## The School District of Osceola County, Florida Technology Services Department

**Every Child, Every Chance, Every Day** 

**Enter your current Password** 

Device will auto-configure

Standard Student Desktop.